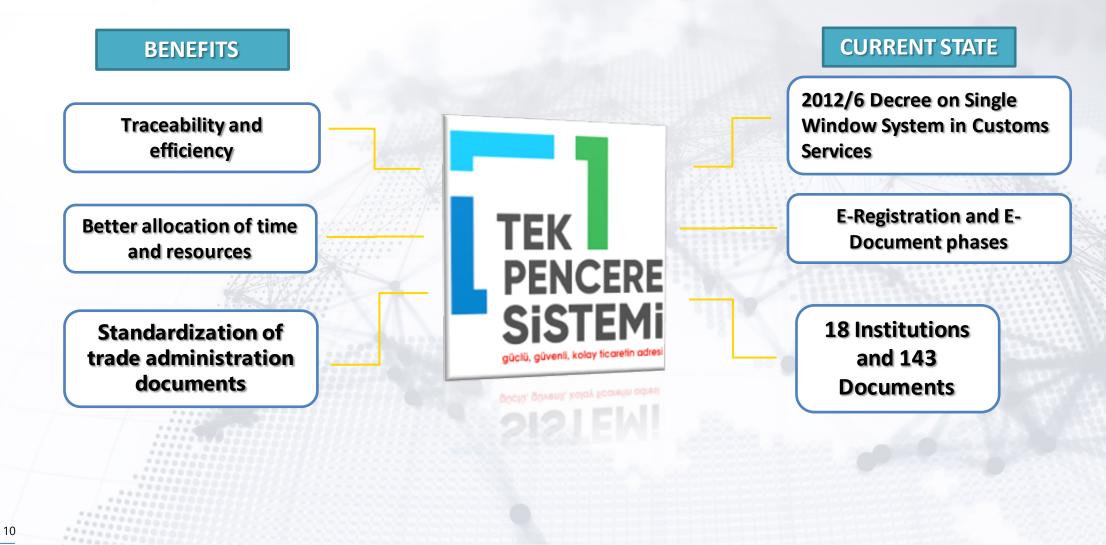

|                                   |                  |                |       |

Majority of measures contained within sub-Articles of Article 7 and 10 of TFA are concluded with the help of BILGE Program



2

3

5

## **Article 10.1 – Documentation Requirements**

## **Digital Customs in Export**

171 Documents are transferred to electronic environment

#### **Authenticity Via QR CODE**

**Notification of Other Countries** 

**Post-Clearance Check is Possible** 

Sending electronic documents added to declaration from office

Electronic messaging between officers and declarants

Sharing of export declaration information with banks and other institutions in electronic environment

**Faster Export** 

Reduced Costs



### **Article 10.4 Single Window**





11

## **Trade Facilitation Agreement**

## **Article 10.4 Single Window**









# Thank you for your attention. Questions?

Hakkı GÜRKAN European Union Expert *E-mail:* h.gurkan@trade.gov.tr

#### **Trade Facilitation Unit** *E-mail:* tfenquiry@trade.gov.tr