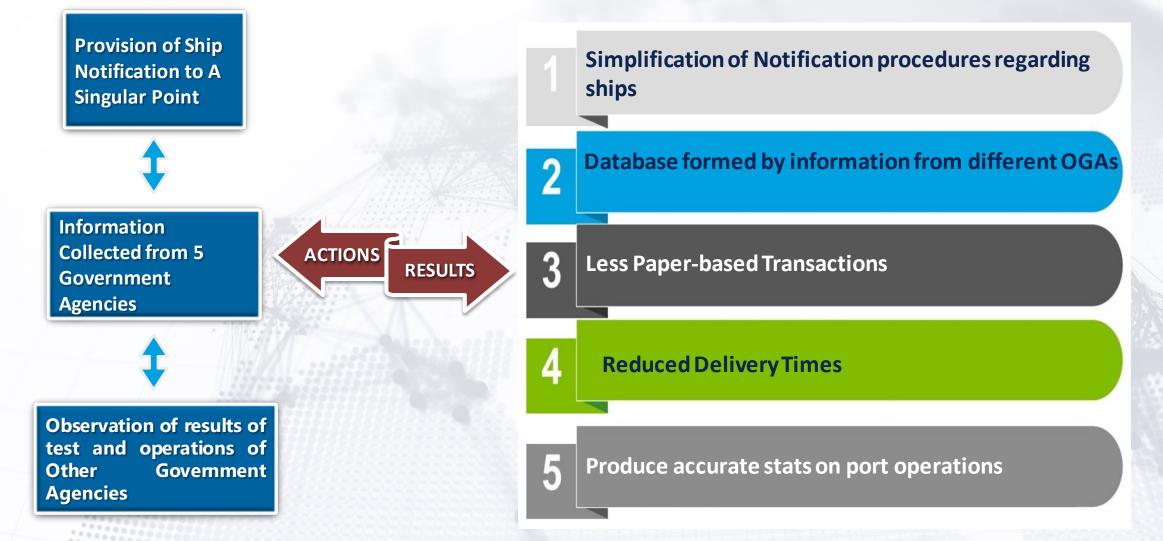

|                |       |

Majority of measures contained within sub-Articles of Article 7 and 10 of TFA are concluded with the help of BILGE Program



2

3

5

## **Article 10.1 – Documentation Requirements**

## **Digital Customs in Export**

171 Documents are transferred to electronic environment

#### **Authenticity Via QR CODE**

**Notification of Other Countries** 

**Post-Clearance Check is Possible** 

Sending electronic documents added to declaration from office

Electronic messaging between officers and declarants

Sharing of export declaration information with banks and other institutions in electronic environment

**Faster Export** 

Reduced Costs



### **Article 10.4 Single Window**





11

## **Trade Facilitation Agreement**

## **Article 10.4 Single Window**









# Thank you for your attention. Questions?

Hakkı GÜRKAN European Union Expert *E-mail:* h.gurkan@trade.gov.tr

#### **Trade Facilitation Unit** *E-mail:* tfenquiry@trade.gov.tr