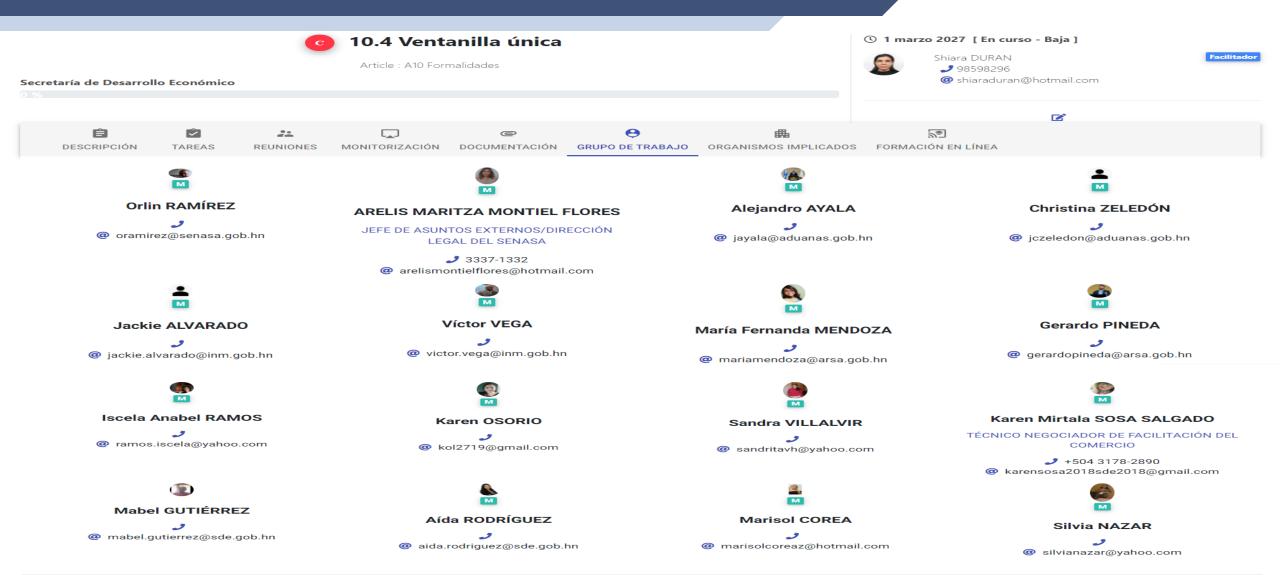

URAS ESTABLISHES THE NATIONAL TRADE FACILITATION COMMITTEE (CONFACO)









### **CONFACO**

# TECHNICAL MEETINGS





### **TFA E-LEARNING COURSE**









#### **2021:** UNCTAD training on the use of the Reform

#### Tracker tool for the implementation of the TFA

- **6** training sessions
- **32** participants from both the public and private sector, representing **11** agencies(9 public sector, 2 private sector).
- 2 national consultants



# REFORM TRACKER TOOL IMPLEMENTATION



47 users (27 women)

**9** administrators (6 women)

35
reform teams
and facilitators

## UNCTAD Reform Tracker. Honduras

# Progress on the implementation of the TFA



**HONDURAS** Reform Tracker









# 10.4 TFA Single Window. Agencies

7 agencies



# 10.4 TFA Single Window. Reform Team

16 members



# 10.4 TFA Single Window. Tasks

14 tasks



> Elaborar propuesta de diseño de la Ventanilla Única de Comercio Exterior de Honduras (VUCEH)

Elaborar Reglamento al PCM-018-2014



Karen Mirtala SOSA

**SALGADO** 

Diseño de la
VUCEH a nivel
de país
realizado;
etapas de
desarrollo e
implementaci
ón.

28 febrero 2022

Reglamento

aprobado y

publicado.

EN CURSO

CHAT

#### HONDURAS BEST PRACTICES



Support from the authorities at the high-level

Institutional commitment

Border agencies cooperation

Public and private partnership

### **HONDURAS BEST PRACTICES**



Communication and transparency

Clear leadership of the Secretariat of Economic Development

Active role of national consultants

# WHAT HAS THE REFORM TRACKER CHANGED IN HONDURAS?





**Organization** 

Commitment



Respons